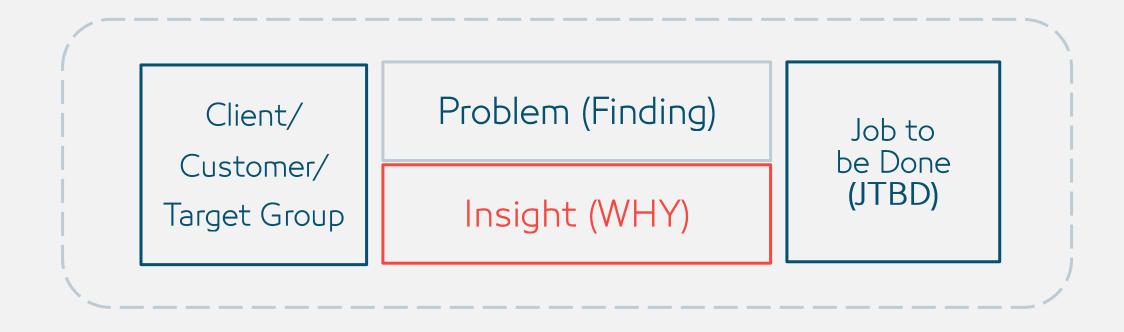

### Findings

**WHAT** 

Finding is the data/information/fact you find about the problem you are trying to solve or the persona you are targeting.

Insight is a friction, dilemma, or contradiction that is either a reason why a challenge still exists, or a primary barrier to adoption of solutions that could address or mitigate a challenge.

### PROBLEM FRAMING

Children at school, suffer from physical punishments, because teachers lack modern teaching skills and

knowledge, which prevents them from learning effectively

### **POINT OF VIEW**

How might we help

Client/
Customer/
Target Group

Job to be Done (JTBD)

Addressing the Insight

How might we help children, get quality education, by building the capacity of the educators.