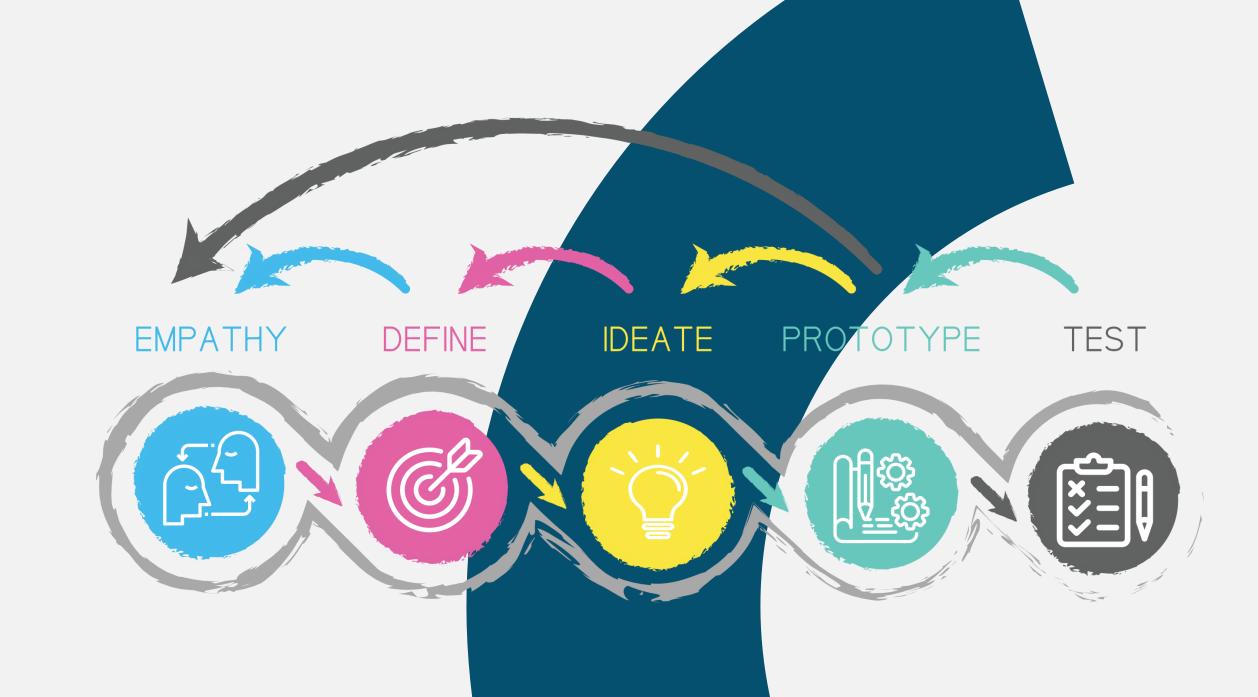

### FIND A PROBLEM WORTH SOLVING...

Observation

Data Collection

Interviews

Mapping

Persona

### Findings

**WHAT** 

Finding is the data/information/fact you find about the problem you are trying to solve or the persona you are targeting.

Insight is a friction, dilemma, or contradiction that is either a reason why a challenge still exists, or a primary barrier to adoption of solutions that could address or mitigate a challenge.